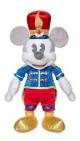

SKU 400948266276

SKU 400946164765

SKU 400948266269

Mickey Mouse is a resplendent in royal finery and golden trims for this collectible, limited release plush, part of our monthly series themed to beloved Walt Disney World Resort attractions. Here, he pays tribute to the elegantly mounted steeds of he Magic Kingdom's Prince Charming Regal Carrousel.

- Limited Release
- Detailed plush sculpting
- Embroidered features
- Medieval royal costume
- Golden trims and crown
- Cape
- Golden embroidered Walt Disney World 50<sup>th</sup> Anniversary logo on rack right of ear
- Mickey Mouse: The Main Attraction Series patch on foot
- Number 7 of 12 in the series
- Inspired by the Prince Charming Regal Carrousel attraction
- Cinderella's Golden Carrousel opened at Walt Disney World's Magic Kingdom on October 1, 1971 and the theme was updated to Prince Charming Regal Carrousel on June 1, 2010
- Part of the Mickey Mouse: The Main Attraction Collection
- Part of the Walt Disney World 50<sup>th</sup> Anniversary Celebration Collection
- Polyester
- Approx. 18 ½ " H
- Imported